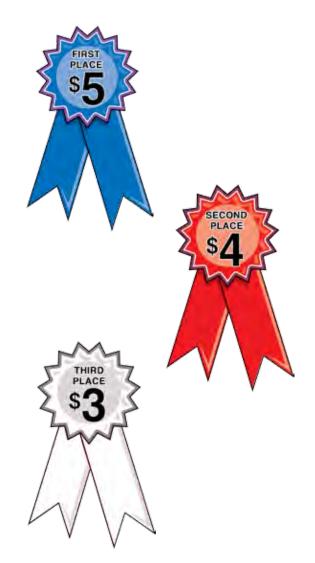

| <u>Lot</u><br>Pun | <u>npkin</u> | Gourd                     | <u>1st</u> | <u>2nd</u> | <u>3rd</u> |
|-------------------|--------------|---------------------------|------------|------------|------------|
| 1                 | 11           | Preschool (through age 4) | \$5.00     | \$4.00     | \$3.00     |
| 2                 | 12           | Kindergarten-3rd Grade    | \$5.00     | \$4.00     | \$3.00     |
| 3                 | 13           | Grades 4-5                | \$5.00     | \$4.00     | \$3.00     |
| 4                 | 14           | Grades 6-8                | \$5.00     | \$4.00     | \$3.00     |
| 5                 | 15           | Grades 9-12               | \$5.00     | \$4.00     | \$3.00     |
| 6                 | 16           | Over 18                   | \$5.00     | \$4.00     | \$3.00     |
|                   |              |                           |            |            |            |

### IF (5) OR MORE ARE ENTERED IN A CLASS:

| BEST OF BREED    | \$5.00 |
|------------------|--------|
| RESERVE OF BREED | \$4.00 |

### IF (5) OR MORE ARE ENTERED IN A CLASS:

| Best of Variety    | \$4.00 |
|--------------------|--------|
| Reserve of Variety | \$3.00 |
| 3rd Best           | \$2.00 |