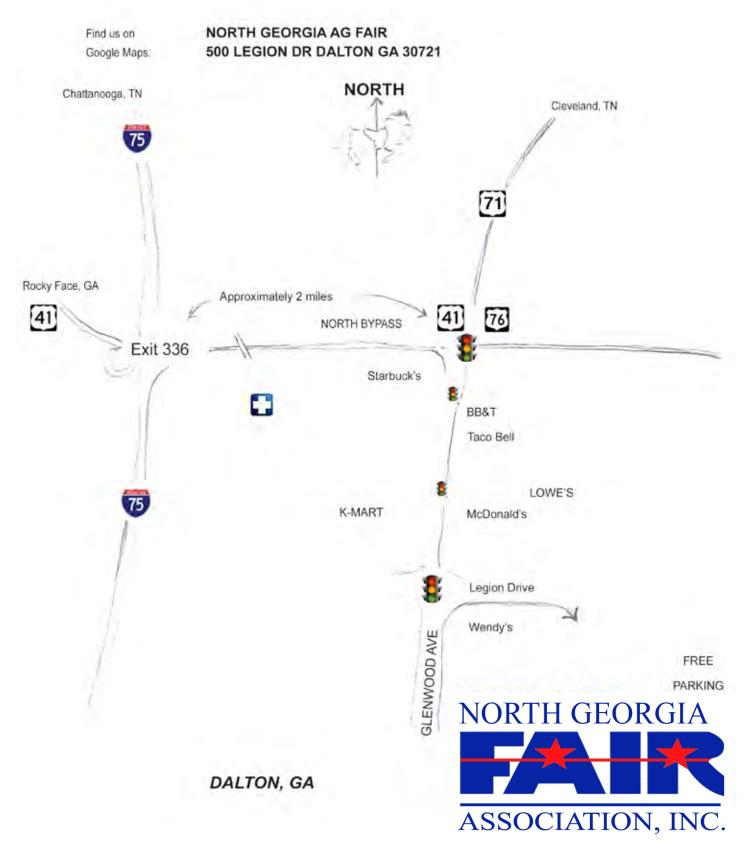

### **MAP TO NORTH GEORGIA FAIRGROUNDS**

### NORTH GEORGIA FAIR

500 Legion Drive DALTON, GEORGIA 706-278-1712

Email: ngafair@optilink.us website: NorthGaFair.com

NO CASH REFUNDS-NO BACKPACKS, LARGE BAGS OR ALCOHOL ALLOWED ON GROUNDS